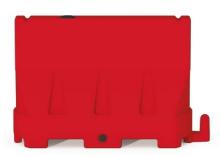

## > ROAD BARRIER

The road barrier is used for areas delimitation, whether for vehicular traffic on roads, motorways or for green belt and limited access areas delineation.

Road barriers can be fitted with vertical road signs.

The road barriers are made of polyethylene which guarantees an excellent resistance to wear and tear. The rotational moulding manufacture technology guarantees a weld joint free product. The road separators are the ideal solution for temporary re-directing of road traffic as the product can be easily placed and removed.

The road separators are equipped with an easy-to-use male-female linking system and being stackable they offer excellent stability. Through its easy male-female fastening system it is possible the realization of linear, curvilinear and other shapes.

### **HIGH QUALITY, RESISTANCE AND SAFETY**

The road separator is made of high grade UV-stabilized non-toxic polyethylene with a high resistance to shocks. For improved safety, a reflecting stripe can be inserted in case of reduced visibility conditions. The red colour of the pigment is approved for road use.