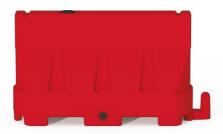

## > ROAD BARRIER

The road barrier is used for areas delimitation, whether for vehicular traffic on roads, motorways or for green belt and limited access areas delineation.

Road barriers can be fitted with vertical road signs.

The road barriers are made of polyethylene which guarantees an excellent resistance to wear and tear. The rotational moulding manufacture technology guarantees a weld joint free product. The road separators are the ideal solution for temporary re-directing of road traffic as the product can be easily placed and removed.

The road separators are equipped with an easy-to-use male-female linking system and being stackable they offer excellent stability. Through its easy male-female fastening system it is possible the realization of linear, curvilinear and other shapes.

### **HIGH QUALITY, RESISTANCE AND SAFETY**

The road separator is made of high grade UV-stabilized non-toxic polyethylene with a high resistance to shocks. For improved safety, a reflecting stripe can be inserted in case of reduced visibility conditions. The red colour of the pigment is approved for road use.