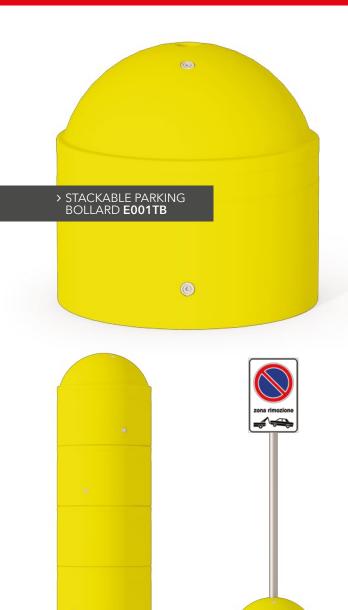

# > STACKABLE PARKING BOLLARD

They are useful to delimit paths or temporary parking lots, transits of special vehicles, green belts or pedestrian zones. The parking bollards can be used to delimit parking or delimit specific paths.

They are useful to delimit paths or temporary parking lots, transits of special vehicles, green belts or pedestrian zones etc. The parking bollards can be used to delimit parking or limit the access to specific areas.

#### YELLOW OR COLOURED

The yellow Tekchoplast parking bollard is used to indicate preferential lanes, reserved parking spaces or temporary indications of work underway or to delimit reserved parking lots and signs for temporary road worksites.