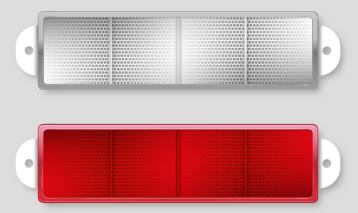

### > REFLECTING PLATE **E001G**

Plate made of methacrylate with holes. Available in white and red