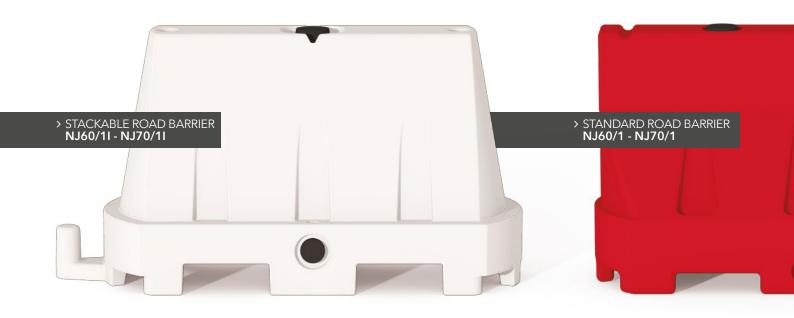

## > ROAD BARRIER

The road barrier is used for areas delimitation, whether for vehicular traffic on roads, motorways or for green belt and limited access areas delineation.

Road barriers can be fitted with vertical road signs.

The road barriers are made of polyethylene which guarantees an excellent resistance to wear and tear. The rotational moulding manufacture technology guarantees a weld joint free product. The road separators are the ideal solution for temporary re-directing of road traffic as the product can be easily placed and removed.

The road separators are equipped with an easy-to-use male-female linking system and being stackable they offer excellent stability. Through its easy male-female fastening system it is possible the realization of linear, curvilinear and other shapes.

# TRAFFIC MANAGEMENT PRODUCTS > ROAD BARRIER

| FEATURES             | STANDARD ROAD BARRIER           |  |  |
|----------------------|---------------------------------|--|--|
|                      | NJ60/1                          |  |  |
| Material             | Top Quality Linear Polyehtylene |  |  |
| Length               | 100 cm                          |  |  |
| Width                | 40 cm                           |  |  |
| Height               | 60 cm                           |  |  |
| 40' HC container box | 320 pcs                         |  |  |
| Full Truck           | 384 pcs                         |  |  |
| Colours              |                                 |  |  |

| FEATURES             | STANDARD ROAD BARRIER           |  |  |
|----------------------|---------------------------------|--|--|
|                      | NJ70/1                          |  |  |
| Material             | Top Quality Linear Polyehtylene |  |  |
| Length               | 100 cm                          |  |  |
| Width                | 40 cm                           |  |  |
| Height               | 70 cm                           |  |  |
| 40' HC container box | 280 pcs                         |  |  |
| Full Truck           | 336 pcs                         |  |  |
| Colours              |                                 |  |  |

| FEATURES             | STACKABLE ROAD BARRIER          |  |  |  |  |
|----------------------|---------------------------------|--|--|--|--|
|                      | NJ60/1I                         |  |  |  |  |
| Material             | Top Quality Linear Polyehtylene |  |  |  |  |
| Length               | 100 cm                          |  |  |  |  |
| Width                | 40 cm                           |  |  |  |  |
| Height               | 60 cm                           |  |  |  |  |
| 40' HC container box | 660 pcs                         |  |  |  |  |
| Full Truck           | 864 pcs                         |  |  |  |  |
| Colours              |                                 |  |  |  |  |

| FEATURES             | STACKABLE ROAD BARRIER          |  |  |
|----------------------|---------------------------------|--|--|
|                      | NJ70/1I                         |  |  |
| Material             | Top Quality Linear Polyehtylene |  |  |
| Length               | 100 cm                          |  |  |
| Width                | 40 cm                           |  |  |
| Height               | 70 cm                           |  |  |
| 40' HC container box | 660 pcs                         |  |  |
| Full Truck           | 864 pcs                         |  |  |
| Colours              |                                 |  |  |