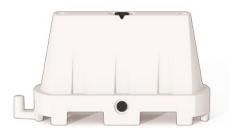

### EASY TO FILL AND DRAIN

The barrier is provided with two threaded plugs; the loading plug is located on the top and an unload plug located in the centre at the bottom. The unload plug is used to drain the stabilizing mass (water or sand). Each road barrier has a "max filling level" indicator.

### **RAPID OFFLOAD AND INSTALLATION**

The main feature of this product is versatility. It could be rapidly offloaded and moved by fork lift trucks. Stackability decreases volume by up to 50% with significant savings on transport and storage costs. Barriers can be stocked without packaging.