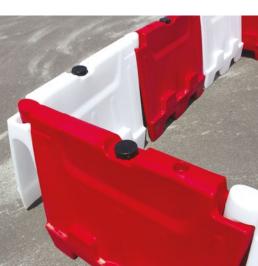

The road barriers are made of polyethylene which guarantees an excellent resistance to wear and tear. The rotational moulding manufacture technology guarantees a weld joint free product. The road separators are the ideal solution for temporary re-directing of road traffic as the product can be easily placed and removed.

The road separators are equipped with an easy-to-use male-female linking system and being stackable they offer excellent stability. Through its easy male-female fastening system it is possible the realization of linear, curvilinear and other shapes.

### **HIGH QUALITY, RESISTANCE AND SAFETY**

The road separator is made of high grade UV-stabilized non-toxic polyethylene with a high resistance to shocks. For improved safety, a reflecting stripe can be inserted in case of reduced visibility conditions. The red colour of the pigment is approved for road use.