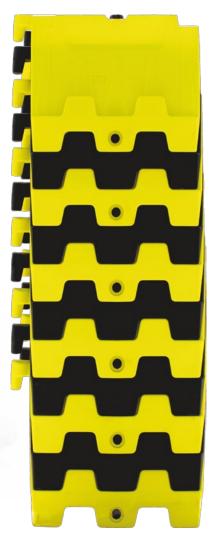

### **RAPID OFFLOAD AND INSTALLATION**

The main feature of this product is versatility. It could be rapidly offloaded and moved by fork lift trucks. Stackability decreases volume by up to 50% with significant savings on transport and storage costs. Barriers can be stocked without packaging.