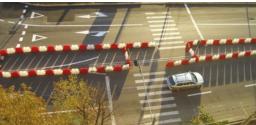

## > ROAD BARRIER

The road barrier is used for areas delimitation, whether for vehicular traffic on roads, motorways or for green belt and limited access areas delineation.

Road barriers can be fitted with vertical road signs.

The road barriers are made of polyethylene which guarantees an excellent resistance to wear and tear. The rotational moulding manufacture technology guarantees a weld joint free product. The road separators are the ideal solution for temporary re-directing of road traffic as the product can be easily placed and removed.