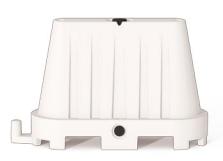

The road separators are equipped with an easy-to-use male-female linking system and being stackable they offer excellent stability. Through its easy male-female fastening system it is possible the realization of linear, curvilinear and other shapes.

### **RAPID OFFLOAD AND INSTALLATION**

The main feature of this product is versatility. It could be rapidly offloaded and moved by fork lift trucks. Stackability decreases volume by up to 50% with significant savings on transport and storage costs. Barriers can be stocked without packaging.