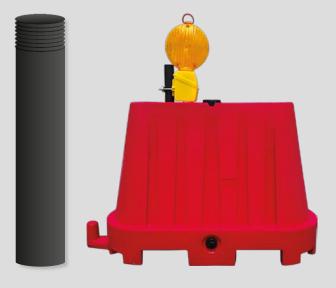

## > FLASHING LIGHT POLE **E001TL**

Threaded pole to be screwed to the barrier for the application of flashing lights:

- Height 20 cm
- Diameter 4 cm.