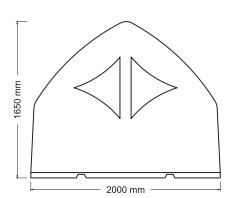

# > MUSOIR BOLLARDS

The musoir bollard is a signage tool specially used to indicate highway and road junctions. It is also widely employed in particular danger situations, to alert of upcoming obstacles, lane separation and similar. It is manufactured from nontoxic Polyethylene which makes it extremely strong and durable, U.V. resistant and recyclable. It is cylindrical and empty and can be ballasted thanks to its upper big screw top. It can be filled with water or heavy aggregate bags. It is provided with a water unload plug located at the bottom.

| FEATURES | MUSOIR BOLLARDS                 |                                 |                                 |                                 |  |
|----------|---------------------------------|---------------------------------|---------------------------------|---------------------------------|--|
|          | IND90                           | IND100                          | IND150                          | IND200                          |  |
| Material | Top Quality Linear Polyehtylene |  |
| Width    | 90 cm                           | 100 cm                          | 150 cm                          | 200 cm                          |  |
| Height   | 114 cm                          | 114 cm                          | 149 cm                          | 165 cm                          |  |
| Colour   |                                 |                                 |                                 |                                 |  |