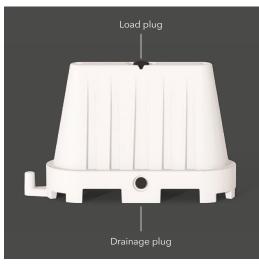

### EASY TO FILL AND DRAIN

The barrier is provided with two threaded plugs; the loading plug is located on the top and an unload plug located in the centre at the bottom. The unload plug is used to drain the stabilizing mass (water or sand). Each road barrier has a "max filling level" indicator.

### **WATER OR SAND BALLASTED**

Bollards are equipped with two threaded 3/4" plugs: a load plug located on the top, used to stabilize with water or sand; the unload plug located in the bottom is used to unload the stabilizing mass.