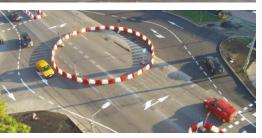

The road separators are equipped with an easy-to-use male-female linking system and being stackable they offer excellent stability. Through its easy male-female fastening system it is possible the realization of linear, curvilinear and other shapes.

### **RAPID OFFLOAD AND INSTALLATION**

The main feature of this product is versatility. It could be rapidly offloaded and moved by fork lift trucks. Stackability decreases volume by up to 50% with significant savings on transport and storage costs. Barriers can be stocked without packaging.