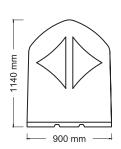

| FEATURES | MUSOIR BOLLARDS                 |                                 |                                 |                                 |  |
|----------|---------------------------------|---------------------------------|---------------------------------|---------------------------------|--|
|          | IND90                           | IND100                          | IND150                          | IND200                          |  |
| Material | Top Quality Linear Polyehtylene |  |
| Width    | 90 cm                           | 100 cm                          | 150 cm                          | 200 cm                          |  |
| Height   | 114 cm                          | 114 cm                          | 149 cm                          | 165 cm                          |  |
| Colour   |                                 |                                 |                                 |                                 |  |