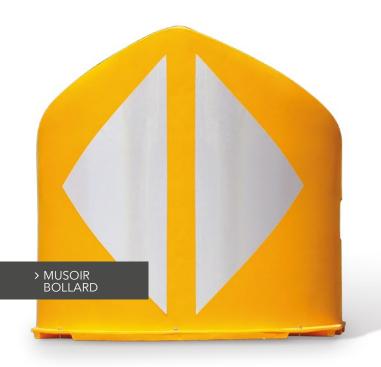

# > MUSOIR BOLLARDS

The musoir bollard is a signage tool specially used to indicate highway and road junctions. It is also widely employed in particular danger situations, to alert of upcoming obstacles, lane separation and similar. It is manufactured from nontoxic Polyethylene which makes it extremely strong and durable, U.V. resistant and recyclable. It is cylindrical and empty and can be ballasted thanks to its upper big screw top. It can be filled with water or heavy aggregate bags. It is provided with a water unload plug located at the bottom.

The musoir incorporates reflective arrows to indicate the possible directions to take while ensuring high visibility from a considerable distance.