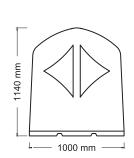

# > MUSOIR BOLLARDS

The musoir bollard is a signage tool specially used to indicate highway and road junctions. It is also widely employed in particular danger situations, to alert of upcoming obstacles, lane separation and similar. It is manufactured from nontoxic Polyethylene which makes it extremely strong and durable, U.V. resistant and recyclable. It is cylindrical and empty and can be ballasted thanks to its upper big screw top. It can be filled with water or heavy aggregate bags. It is provided with a water unload plug located at the bottom.

| FEATURES | MUSOIR BOLLARDS                 |                                 |                                 |                                 |  |
|----------|---------------------------------|---------------------------------|---------------------------------|---------------------------------|--|
|          | IND90                           | IND100                          | IND150                          | IND200                          |  |
| Material | Top Quality Linear Polyehtylene |  |
| Width    | 90 cm                           | 100 cm                          | 150 cm                          | 200 cm                          |  |
| Height   | 114 cm                          | 114 cm                          | 149 cm                          | 165 cm                          |  |
| Colour   |                                 |                                 |                                 |                                 |  |