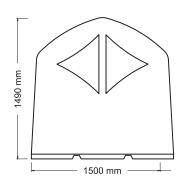

# > MUSOIR BOLLARDS

The musoir bollard is a signage tool specially used to indicate highway and road junctions. It is also widely employed in particular danger situations, to alert of upcoming obstacles, lane separation and similar. It is manufactured from nontoxic Polyethylene which makes it extremely strong and durable, U.V. resistant and recyclable. It is cylindrical and empty and can be ballasted thanks to its upper big screw top. It can be filled with water or heavy aggregate bags. It is provided with a water unload plug located at the bottom.

| FEATURES | MUSOIR BOLLARDS                 |                                 |                                 |                                 |  |
|----------|---------------------------------|---------------------------------|---------------------------------|---------------------------------|--|
|          | IND90                           | IND100                          | IND150                          | IND200                          |  |
| Material | Top Quality Linear Polyehtylene |  |
| Width    | 90 cm                           | 100 cm                          | 150 cm                          | 200 cm                          |  |
| Height   | 114 cm                          | 114 cm                          | 149 cm                          | 165 cm                          |  |
| Colour   |                                 |                                 |                                 |                                 |  |