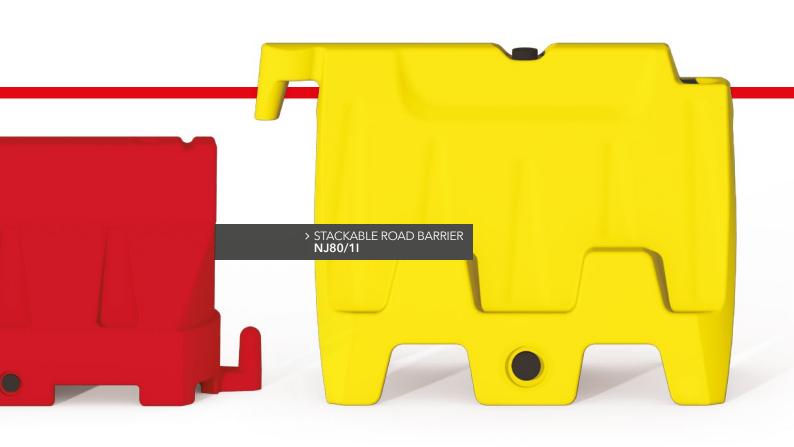

| FEATURES             | STACKABLE ROAD BARRIER          |
|----------------------|---------------------------------|
|                      | NJ80/1I                         |
| Material             | Top Quality Linear Polyehtylene |
| Length               | 100 cm                          |
| Width                | 40 cm                           |
| Height               | 80 cm                           |
| 40' HC container box | 540 pcs                         |
| Full Truck           | 720 pcs                         |
| Colours              |                                 |