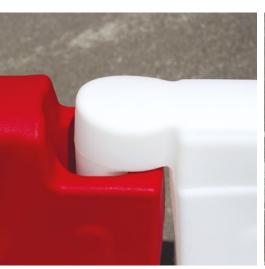

The road separators are equipped with an easy-to-use male-female linking system and being stackable they offer excellent stability. Through its easy male-female fastening system it is possible the realization of linear, curvilinear and other shapes.