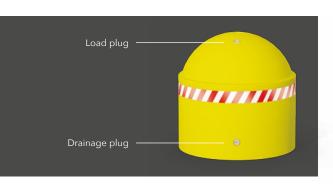

### **WATER OR SAND BALLASTED**

Bollards are equipped with two threaded 3/4" plugs: a load plug located on the top, used to stabilize with water or sand; the unload plug located in the bottom is used to unload the stabilizing mass.