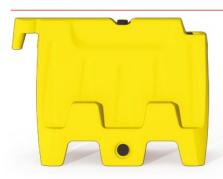

## > ROAD BARRIER

The road barrier is used for areas delimitation, whether for vehicular traffic on roads, motorways or for green belt and limited access areas delineation.

Road barriers can be fitted with vertical road signs.

The road barriers are made of polyethylene which guarantees an excellent resistance to wear and tear. The rotational moulding manufacture technology guarantees a weld joint free product. The road separators are the ideal solution for temporary re-directing of road traffic as the product can be easily placed and removed.

The road separators are equipped with an easy-to-use male-female linking system and being stackable they offer excellent stability. Through its easy male-female fastening system it is possible the realization of linear, curvilinear and other shapes.

### **HIGH QUALITY, RESISTANCE AND SAFETY**

The road separator is made of high grade UV-stabilized non-toxic polyethylene with a high resistance to shocks. For improved safety, a reflecting stripe can be inserted in case of reduced visibility conditions. The red colour of the pigment is approved for road use.